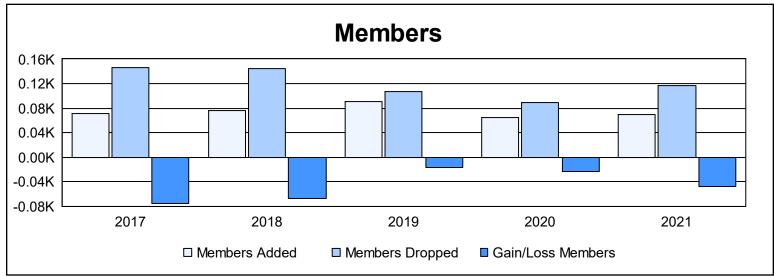

District 5M 13 As of June 2021 Cumulative

| Year      | New<br>Clubs | Dropped<br>Clubs | Gain/<br>Loss<br>Clubs | New<br>Members | Charter<br>Members | Reinstate<br>Members | Transfer<br>Members | Total<br>Member<br>Added | Total<br>Members<br>Dropped | Gain/<br>Loss<br>Members |
|-----------|--------------|------------------|------------------------|----------------|--------------------|----------------------|---------------------|--------------------------|-----------------------------|--------------------------|
| 2016-2017 | 0            | 1                | -1                     | 64             | 0                  | 1                    | 6                   | 71                       | 146                         | -75                      |
| 2017-2018 | 0            | 4                | -4                     | 63             | 0                  | 3                    | 10                  | 76                       | 144                         | -68                      |
| 2018-2019 | 0            | 0                | 0                      | 75             | 1                  | 5                    | 9                   | 90                       | 107                         | -17                      |
| 2019-2020 | 0            | 0                | 0                      | 59             | 0                  | 2                    | 4                   | 65                       | 89                          | -24                      |
| 2020-2021 | 0            | 1                | -1                     | 49             | 9                  | 10                   | 1                   | 69                       | 117                         | -48                      |
| Average   | 0            | 1                | -1                     | 62             | 2                  | 4                    | 6                   | 74                       | 121                         | -46                      |